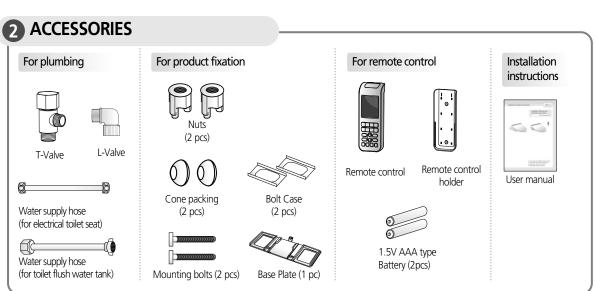

#### **2** ACCESSORIES For plumbing For product fixation Installation instructions 00 Cone packing **Bolt Case** (2 pcs) (2 pcs) (2 pcs) L-Valve User manual Water supply hose (for electrical toilet seat) Mounting bolts (2 pcs) Base Plate (1 pc) Water supply hose (for toilet flush water tank)