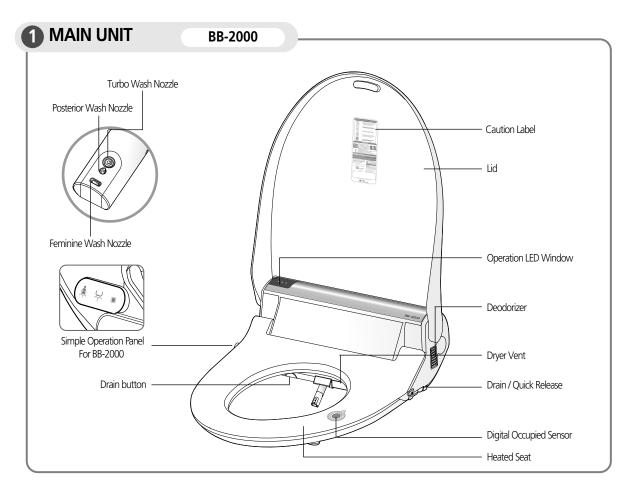

- When you sit down on this product, sit in the center in order to activate the sensor.

Installation Manual and Operating Instructions