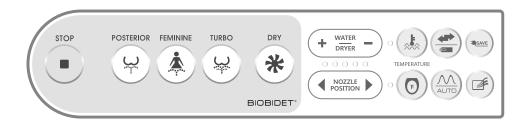

## **BB-1700 Control Panel**

| •                | Stop all operation.                                                                                  |                   |                                                                                                                                   |
|------------------|------------------------------------------------------------------------------------------------------|-------------------|-----------------------------------------------------------------------------------------------------------------------------------|
| ( <del>Q</del> ) | Posterior wash.                                                                                      |                   | Feminine wash.                                                                                                                    |
| ¥                | Turbo wash.                                                                                          | *                 | Dry washed area.                                                                                                                  |
| + WATER -        | Adjust the water pressure and warm air dryer temperature.                                            | NOZZLE POSITION P | Adjust the oscillation function and nozzle position (5 levels).                                                                   |
|                  | Adjust the water temperature (3 levels).                                                             | (F)               | Adjust the seat temperature (3 levels).                                                                                           |
|                  | When selected during the wash function, the nozzle oscillates automatically for a wider wash.        | ALITO             | When selected during the wash function, it starts the massage wash.                                                               |
| (m)              | If move button is selected when user is not sitting on the seat, it operates nozzle shower function. | ALITO             | If massage function selected when user is not using wash functions, it automatically operates wash and dry function sequentially. |
| *SAVE            | If Economy mode is selected, seat temperature and water temperature will stay at 89.6°F.             |                   | When user sits on the seat, it automatically operates to deodorize. (Can select on/off)                                           |