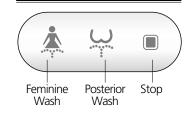

#### **Simple Operation Panel**

## **BB-1700 Control Panel**

| •                | Stop all operation.                                                                                  |                   |                                                                                                                                   |
|------------------|------------------------------------------------------------------------------------------------------|-------------------|-----------------------------------------------------------------------------------------------------------------------------------|
| ( <del>Q</del> ) | Posterior wash.                                                                                      |                   | Feminine wash.                                                                                                                    |
| ¥                | Turbo wash.                                                                                          | *                 | Dry washed area.                                                                                                                  |
| + WATER -        | Adjust the water pressure and warm air dryer temperature.                                            | NOZZLE POSITION P | Adjust the oscillation function and nozzle position (5 levels).                                                                   |
|                  | Adjust the water temperature (3 levels).                                                             | (F)               | Adjust the seat temperature (3 levels).                                                                                           |
|                  | When selected during the wash function, the nozzle oscillates automatically for a wider wash.        | ALITO             | When selected during the wash function, it starts the massage wash.                                                               |
| (m)              | If move button is selected when user is not sitting on the seat, it operates nozzle shower function. | ALITO             | If massage function selected when user is not using wash functions, it automatically operates wash and dry function sequentially. |
| *SAVE            | If Economy mode is selected, seat temperature and water temperature will stay at 89.6°F.             |                   | When user sits on the seat, it automatically operates to deodorize. (Can select on/off)                                           |