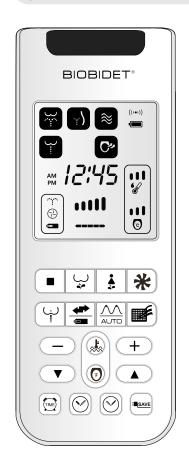

### **3** BB-2000 Remote Control

|            | Stop all operation.                                                                                                               |
|------------|-----------------------------------------------------------------------------------------------------------------------------------|
| ٩          | Posterior wash.                                                                                                                   |
|            | Feminine wash.                                                                                                                    |
| *          | Dry washed area.                                                                                                                  |
| (\forall ) | VORTEX wash.                                                                                                                      |
|            | When selected during wash function nozzle oscillates automatically for a wider wash.                                              |
|            | If move button is selected when user is not sitting on the seat, it operates nozzle shower function.                              |
| AUTO       | When selected during wash function, it start massage wash.                                                                        |
|            | If massage function selected when user is not using wash functions, it automatically operates wash and dry function sequentially. |
|            | When user sits on the seat, it automatically operates to deodorize. (Can select on/off)                                           |
|            | The water temperature can be adjusted up to 4 levels (off, low, middle, high).                                                    |
| (F)        | The seat temperature can be adjusted up to 4 levels (off, low, middle, high).                                                     |
| TIME       | Can set time in the remote control with hour( ) and minutes( ) buttons.                                                           |
| SAVE       | If Economy mode is selected, seat temperature and water temperature will stay at 89.6°F.                                          |
|            | If this( ) symbol flashes, please change the battery in remote control.                                                           |