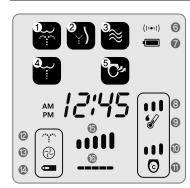

#### Display

| _ | D+ \ \ \ /   -          | 1        | C-+ C+ T             |
|---|-------------------------|----------|----------------------|
| U | Posterior Wash          | 0        | Set Seat Temperature |
| 2 | Feminine Wash           | 0        | Heated Seat          |
| 8 | Dry                     | 12       | Water Pressure       |
| 4 | Turbo                   | 13       | Dry On / Off         |
| 6 | Deodrant                | 4        | Set Nozzle position  |
| 0 | Remote signal intensity | <b>6</b> | Watter pressure      |
| 7 | battery life            | 10       | Nozzle position      |
| 8 | Set Water Temperature   |          |                      |
| 0 | Heated Water            |          |                      |