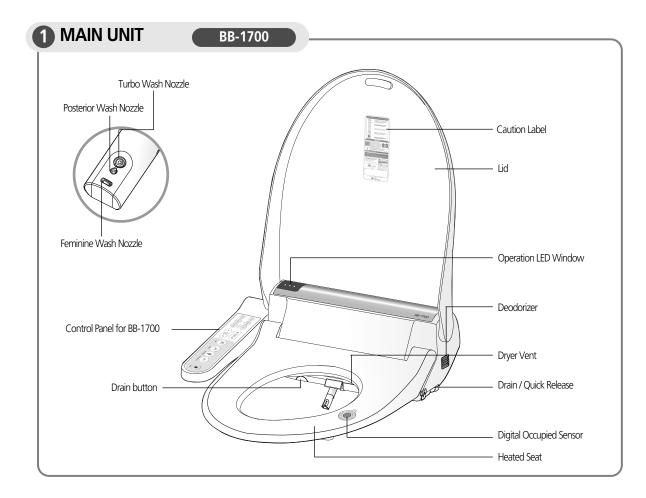

- When you sit down on this product, sit in the center in order to activate the sensor.

Installation Manual and Operating Instructions —