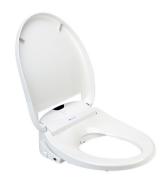

## **SWASH 900**

## **KEY FEATURES**

- Instant ceramic heating system for unlimited warm posterior and feminine washes
- · Twin adjustable stainless steel nozzles
- · Water and seat temperature settings
- Water pressure controls
- Aerated wash spray with width adjustment (three levels)
- Intelligent body sensor

- · Wireless remote control
- · Stylish design and comfortable heated seat
- · "Quick Release" for easy seat removal and cleaning
- · Gentle closing seat and lid
- · Automatic power-save mode
- 7/8" T-valve
- · One (1) year limited warranty