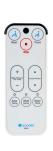

- · Wireless remote control
- · Stylish design and comfortable heated seat
- · "Quick Release" for easy seat removal and cleaning
- · Gentle closing seat and lid
- · Automatic power-save mode
- 7/8" T-valve
- · One (1) year limited warranty