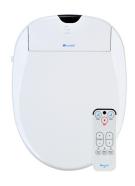

## **SWASH 900**

## **KEY FEATURES**

- Instant ceramic heating system for unlimited warm posterior and feminine washes
- · Twin adjustable stainless steel nozzles
- · Water and seat temperature settings
- Water pressure controls
- Aerated wash spray with width adjustment (three levels)
- Intelligent body sensor

- · Wireless remote control
- · Stylish design and comfortable heated seat
- · "Quick Release" for easy seat removal and cleaning
- · Gentle closing seat and lid
- · Automatic power-save mode
- 7/8" T-valve
- · One (1) year limited warranty