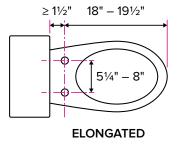

|
| Power Cord Length     | 3.5 feet                                                                       |
| Max Power Consumption | 1200W                                                                          |
| Voltage / Frequency   | 120V / 60Hz                                                                    |
| Elongated Models      | S900-EW (white)                                                                |
| Round Models          | S900-RW (white)                                                                |
| Dimensions            | S900-E: 16.2"(W) x 20.8"(L) x 5.7"(H)<br>S900-R: 16.2"(W) x 19.4"(L) x 5.7"(H) |
| Net Weight            | S900-E: 14.3 lbs.<br>S900-R: 13.2 lbs.                                         |





## **FIT GUIDELINES**