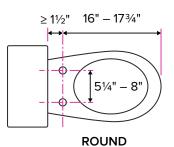

|
| Power Cord Length     | 3.5 feet                                                                       |
| Max Power Consumption | 1200W                                                                          |
| Voltage / Frequency   | 120V / 60Hz                                                                    |
| Elongated Models      | S900-EW (white)                                                                |
| Round Models          | S900-RW (white)                                                                |
| Dimensions            | S900-E: 16.2"(W) x 20.8"(L) x 5.7"(H)<br>S900-R: 16.2"(W) x 19.4"(L) x 5.7"(H) |
| Net Weight            | S900-E: 14.3 lbs.<br>S900-R: 13.2 lbs.                                         |





## **FIT GUIDELINES**