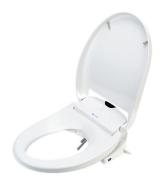

## **SWASH 900**

## **KEY FEATURES**

- Instant ceramic heating system for unlimited warm posterior and feminine washes
- · Twin adjustable stainless steel nozzles
- · Water and seat temperature settings
- Water pressure controls
- Aerated wash spray with width adjustment (three levels)
- Intelligent body sensor

- · Wireless remote control
- · Stylish design and comfortable heated seat
- · "Quick Release" for easy seat removal and cleaning
- · Gentle closing seat and lid
- · Automatic power-save mode
- 7/8" T-valve
- · One (1) year limited warranty